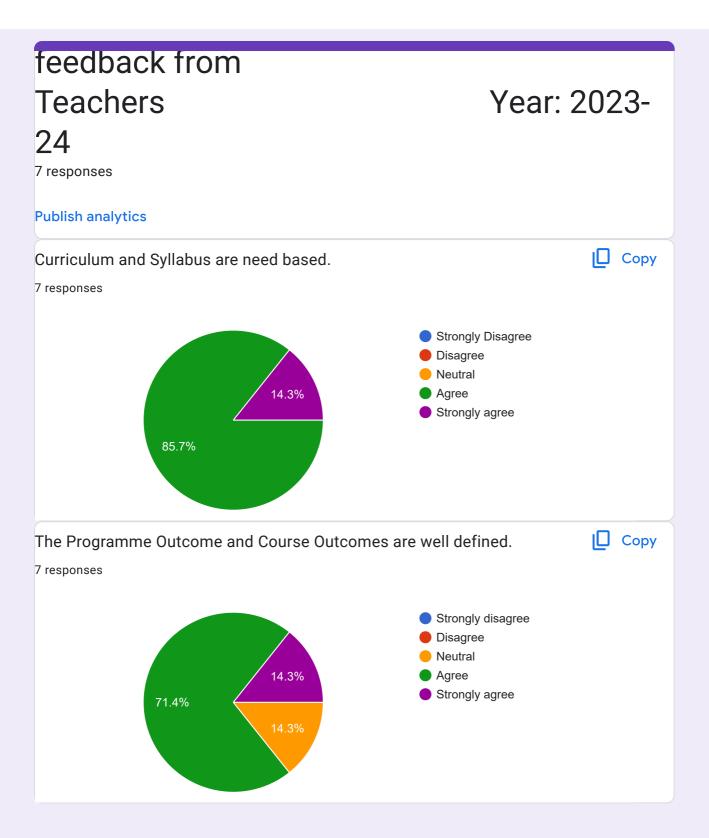

This content is neither created nor endorsed by Google. - Terms of Service - Privacy Policy.

Does this form look suspicious? Report

#### **Google** Forms



## SGHS College, Sri Jiwan Nagar Students Feedback: 2023-24

223 responses

**Publish analytics** 

| Name of Student<br>223 responses |  |
|----------------------------------|--|
| Deepak                           |  |
| Ajay                             |  |
| Priyanka                         |  |
| Naresh kumar                     |  |
| Pawan Kumar                      |  |
| Vikas                            |  |
| Sahil                            |  |
| Virender Singh                   |  |
| Rohit                            |  |
| Jyoti                            |  |
| Ravina                           |  |
| Simranjee