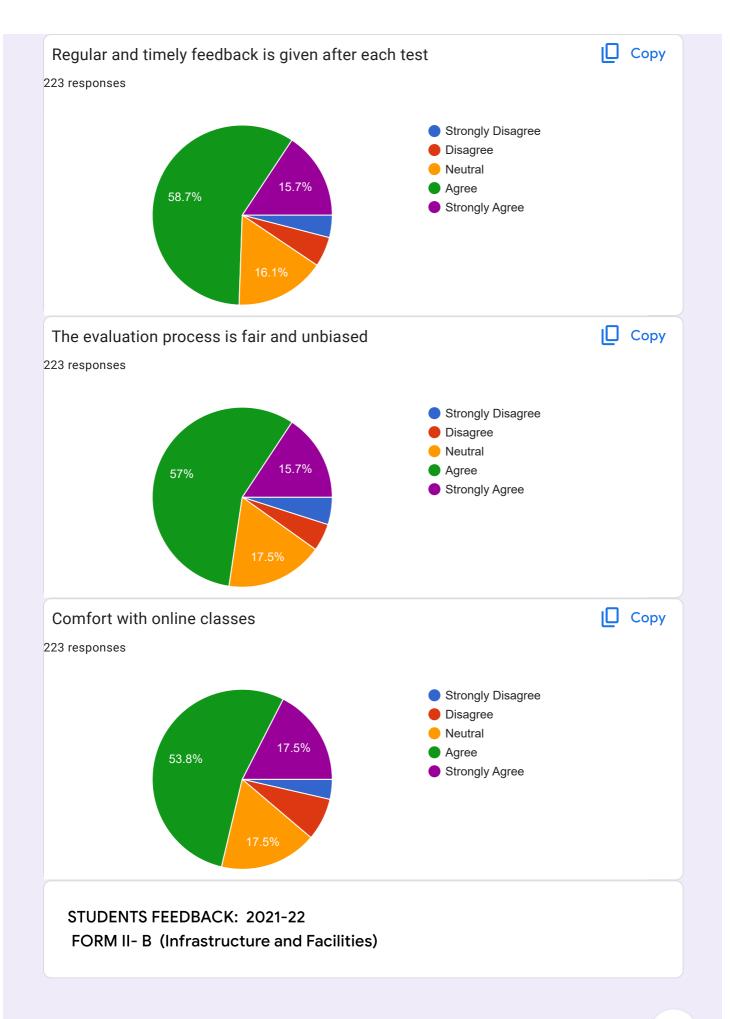

Sem.           |   |
| B.A. 1st year (2nd Sem) |   |
| B.A 2 sem               |   |
| BA2sem                  |   |
| B.A. 1st year           |   |
| B a ist year 2nd sem    |   |
| B.A.1st year( 2nd sem)  |   |
| B.A.2nd sem             |   |
| B a 2 sem               |   |
| B.com 4th sem           |   |
| B.A1st year             |   |
| B.A. 1st year 2nd sem   |   |
| Ba 2ad year             |   |
| B A.1st year            |   |
| B.A. 2end year 4th sem  |   |
| B .A . 2nd year 4th sem | 1 |

BA 2nd year 4th sem

B.A 1st

B.A.1st year 2nd semester

B A 1st year 2sem

B.A 1st year 2nd semester

B.A. 1st sem

B.a first year

B.A 2sem.

B A 2nd sem

B. A. 2nd year

61 more responses are hidden

# University Roll No. 223 responses



23010115430041p

104 more responses are hidden





















This content is neither created nor endorsed by Google. - Terms of Service - Privacy Policy

Does this form look suspicious? Report

Google Forms