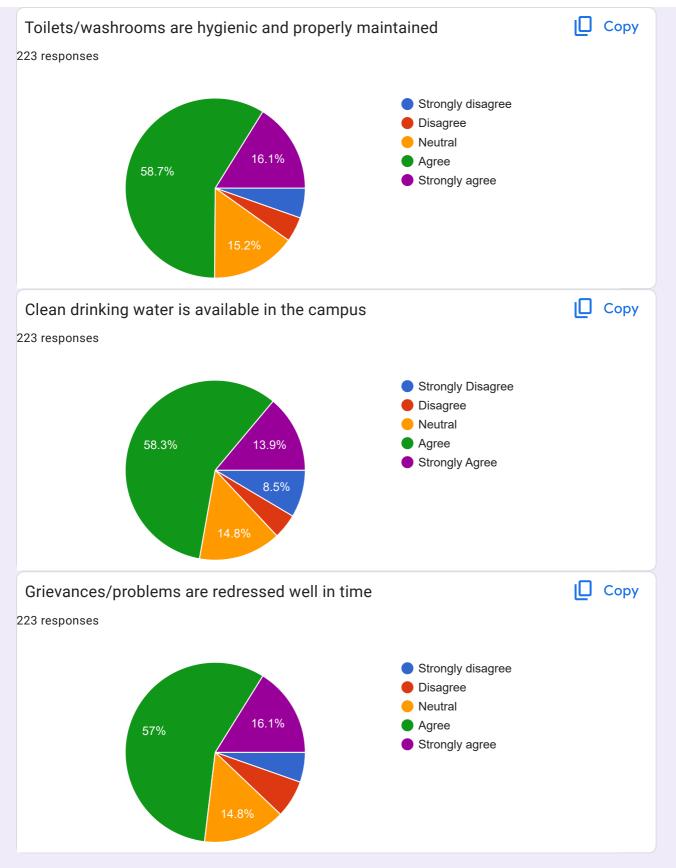

|   |
| B.A. 1st year (2nd Sem) |   |
| B.A 2 sem               |   |
| BA2sem                  |   |
| B.A. 1st year           |   |
| B a ist year 2nd sem    |   |
| B.A.1st year( 2nd sem)  |   |
| B.A.2nd sem             |   |
| B a 2 sem               |   |
| B.com 4th sem           |   |
| B.A1st year             |   |
| B.A. 1st year 2nd sem   |   |
| Ba 2ad year             |   |
| B A.1st year            |   |
| B.A. 2end year 4th sem  |   |
| B .A . 2nd year 4th sem | 1 |

BA 2nd year 4th sem

B.A 1st

B.A.1st year 2nd semester

B A 1st year 2sem

B.A 1st year 2nd semester

B.A. 1st sem

B.a first year

B.A 2sem.

B A 2nd sem

B. A. 2nd year

61 more responses are hidden

# University Roll No. 223 responses



23010115430041p

104 more responses are hidden





















This content is neither created nor endorsed by Google. - Terms of Service - Privacy Policy

Does this form look suspicious? Report

Google Forms