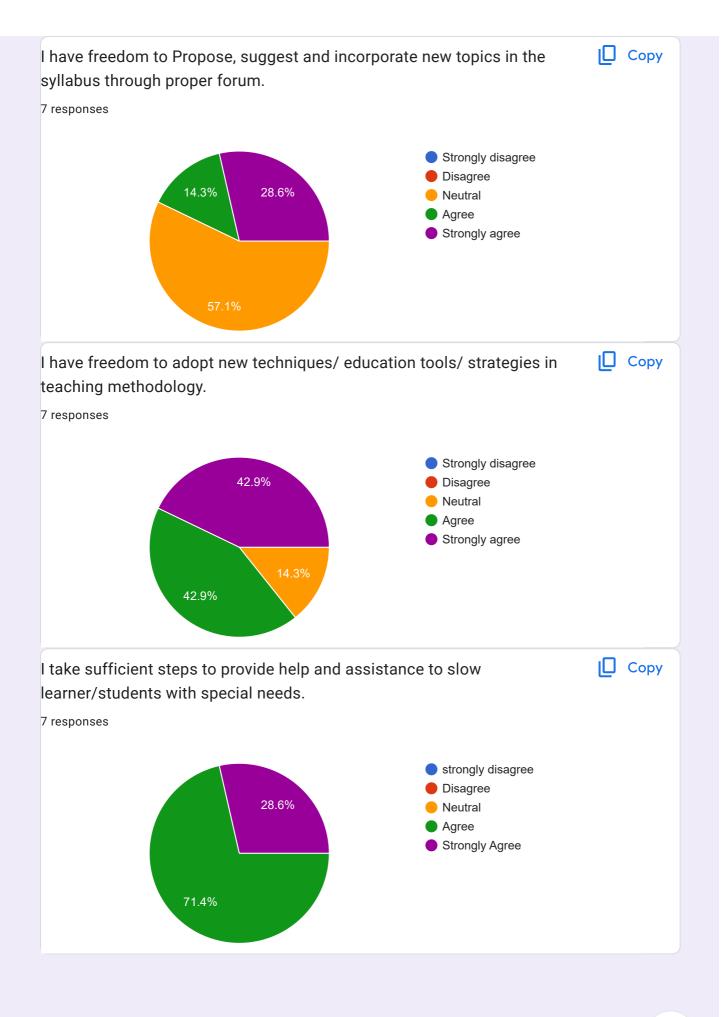

This content is neither created nor endorsed by Google. - Terms of Service - Privacy Policy.

Does this form look suspicious? Report

#### **Google** Forms



## SGHS College, Sri Jiwan Nagar Students Feedback: 2023-24

223 responses

**Publish analytics** 

| Name of Student<br>223 responses |  |
|----------------------------------|--|
| Deepak                           |  |
| Ajay                             |  |
| Priyanka                         |  |
| Naresh kumar                     |  |
| Pawan Kumar                      |  |
| Vikas                            |  |
| Sahil                            |  |
| Virender Singh                   |  |
| Rohit                            |  |
| Jyoti                            |  |
| Ravina                           |  |
| Simranjeet