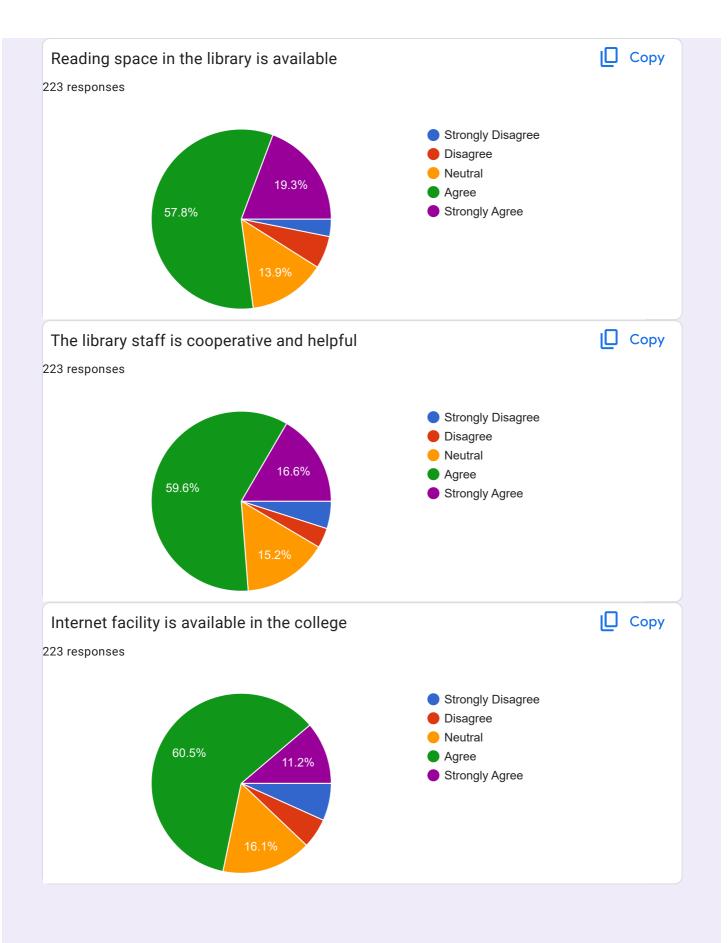

|   |
| B.A. 1st year (2nd Sem) |   |
| B.A 2 sem               |   |
| BA2sem                  |   |
| B.A. 1st year           |   |
| B a ist year 2nd sem    |   |
| B.A.1st year( 2nd sem)  |   |
| B.A.2nd sem             |   |
| B a 2 sem               |   |
| B.com 4th sem           |   |
| B.A1st year             |   |
| B.A. 1st year 2nd sem   |   |
| Ba 2ad year             |   |
| B A.1st year            |   |
| B.A. 2end year 4th sem  |   |
| B .A . 2nd year 4th sem | 1 |

BA 2nd year 4th sem

B.A 1st

B.A.1st year 2nd semester

B A 1st year 2sem

B.A 1st year 2nd semester

B.A. 1st sem

B.a first year

B.A 2sem.

B A 2nd sem

B. A. 2nd year

61 more responses are hidden

# University Roll No. 223 responses



23010115430041p

104 more responses are hidden





















This content is neither created nor endorsed by Google. - Terms of Service - Privacy Policy

Does this form look suspicious? Report

Google Forms