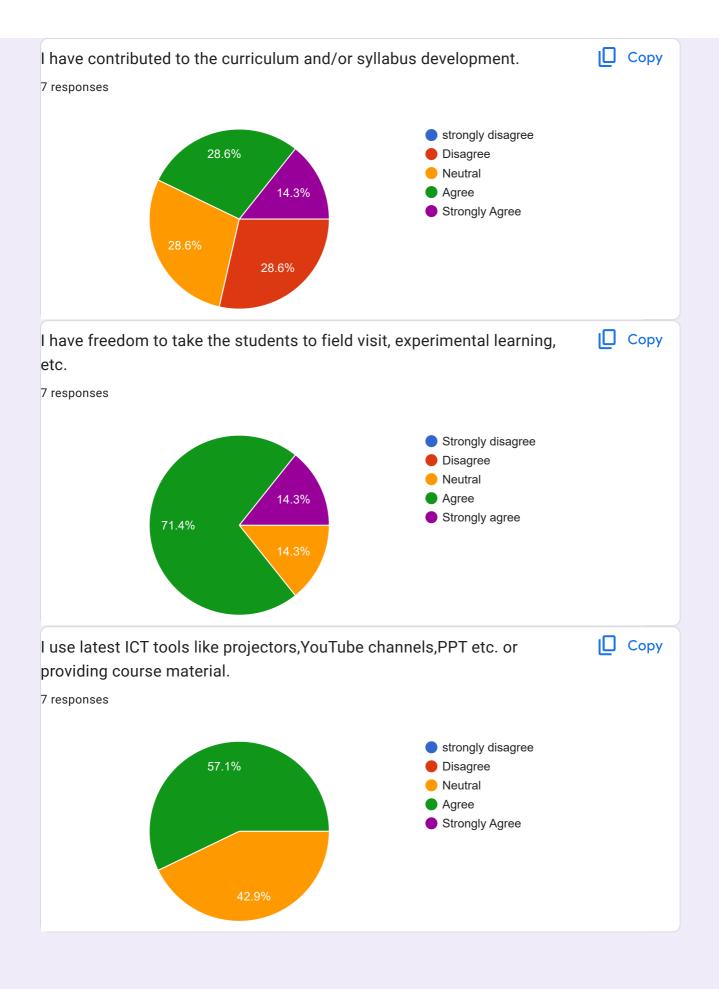

This content is neither created nor endorsed by Google. - Terms of Service - Privacy Policy.

Does this form look suspicious? Report

#### **Google** Forms



## SGHS College, Sri Jiwan Nagar Students Feedback: 2023-24

223 responses

**Publish analytics** 

| Name of Student<br>223 responses |  |
|----------------------------------|--|
| Deepak                           |  |
| Ajay                             |  |
| Priyanka                         |  |
| Naresh kumar                     |  |
| Pawan Kumar                      |  |
| Vikas                            |  |
| Sahil                            |  |
| Virender Singh                   |  |
| Rohit                            |  |
| Jyoti                            |  |
| Ravina                           |  |
| Simranjeet