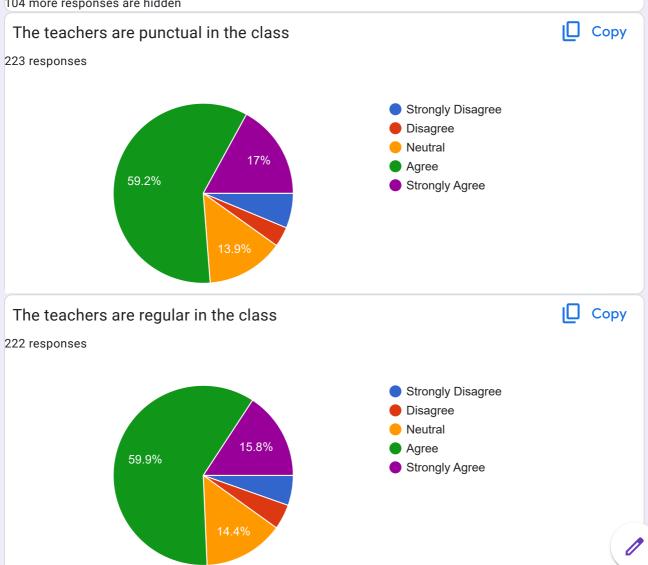

.A. 2nd Sem.           |   |
| B.A. 1st year (2nd Sem) |   |
| B.A 2 sem               |   |
| BA2sem                  |   |
| B.A. 1st year           |   |
| B a ist year 2nd sem    |   |
| B.A.1st year( 2nd sem)  |   |
| B.A.2nd sem             |   |
| B a 2 sem               |   |
| B.com 4th sem           |   |
| B.A1st year             |   |
| B.A. 1st year 2nd sem   |   |
| Ba 2ad year             |   |
| B A.1st year            |   |
| B.A. 2end year 4th sem  |   |
| B .A . 2nd year 4th sem | 1 |

BA 2nd year 4th sem

B.A 1st

B.A.1st year 2nd semester

B A 1st year 2sem

B.A 1st year 2nd semester

B.A. 1st sem

B.a first year

B.A 2sem.

B A 2nd sem

B. A. 2nd year

61 more responses are hidden

# University Roll No. 223 responses



23010115430041p

104 more responses are hidden





















This content is neither created nor endorsed by Google. - Terms of Service - Privacy Policy

Does this form look suspicious? Report

Google Forms