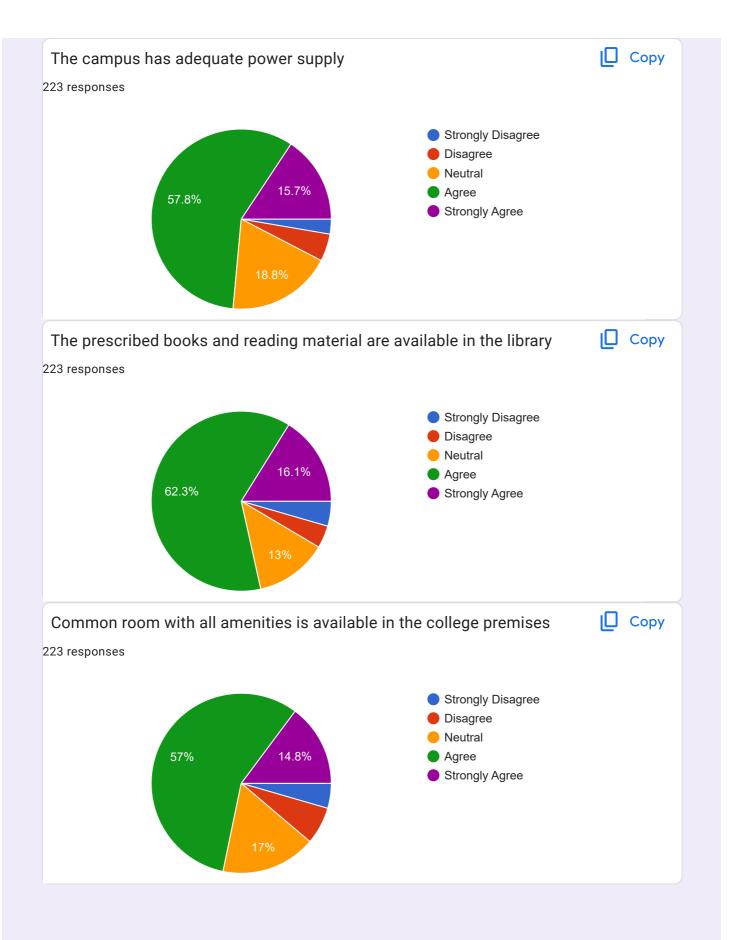

|   |
| B.A. 1st year (2nd Sem) |   |
| B.A 2 sem               |   |
| BA2sem                  |   |
| B.A. 1st year           |   |
| B a ist year 2nd sem    |   |
| B.A.1st year( 2nd sem)  |   |
| B.A.2nd sem             |   |
| B a 2 sem               |   |
| B.com 4th sem           |   |
| B.A1st year             |   |
| B.A. 1st year 2nd sem   |   |
| Ba 2ad year             |   |
| B A.1st year            |   |
| B.A. 2end year 4th sem  |   |
| B .A . 2nd year 4th sem | 1 |

BA 2nd year 4th sem

B.A 1st

B.A.1st year 2nd semester

B A 1st year 2sem

B.A 1st year 2nd semester

B.A. 1st sem

B.a first year

B.A 2sem.

B A 2nd sem

B. A. 2nd year

61 more responses are hidden

# University Roll No. 223 responses



23010115430041p

104 more responses are hidden





















This content is neither created nor endorsed by Google. - Terms of Service - Privacy Policy

Does this form look suspicious? Report

Google Forms