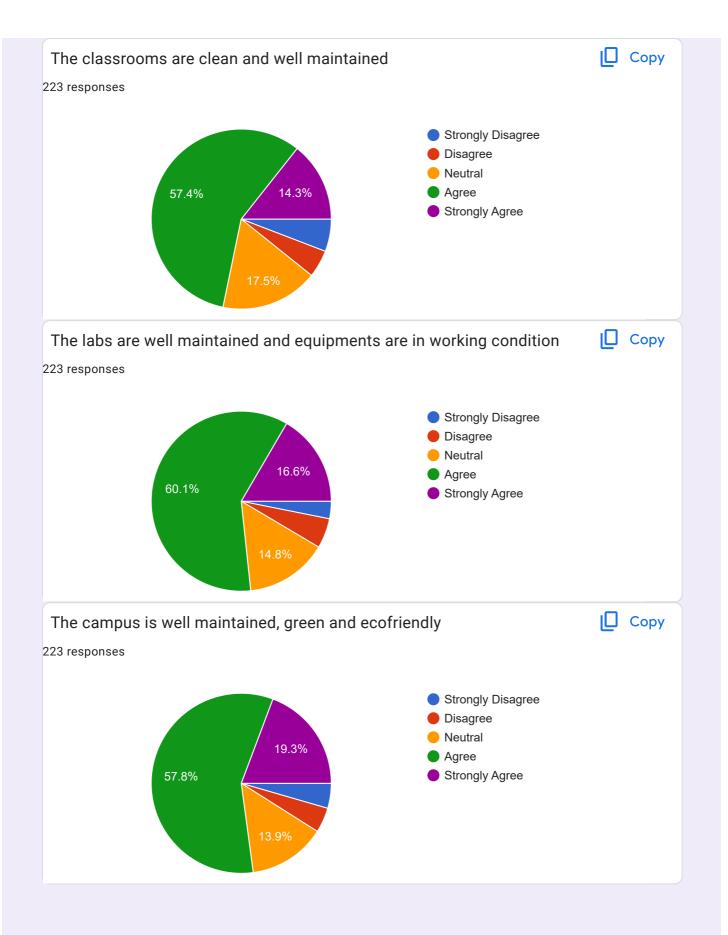

m.           |   |
| B.A. 1st year (2nd Sem) |   |
| B.A 2 sem               |   |
| BA2sem                  |   |
| B.A. 1st year           |   |
| B a ist year 2nd sem    |   |
| B.A.1st year( 2nd sem)  |   |
| B.A.2nd sem             |   |
| B a 2 sem               |   |
| B.com 4th sem           |   |
| B.A1st year             |   |
| B.A. 1st year 2nd sem   |   |
| Ba 2ad year             |   |
| B A.1st year            |   |
| B.A. 2end year 4th sem  |   |
| B .A . 2nd year 4th sem | 1 |

BA 2nd year 4th sem

B.A 1st

B.A.1st year 2nd semester

B A 1st year 2sem

B.A 1st year 2nd semester

B.A. 1st sem

B.a first year

B.A 2sem.

B A 2nd sem

B. A. 2nd year

61 more responses are hidden

# University Roll No. 223 responses



23010115430041p

104 more responses are hidden





















This content is neither created nor endorsed by Google. - Terms of Service - Privacy Policy

Does this form look suspicious? Report

Google Forms