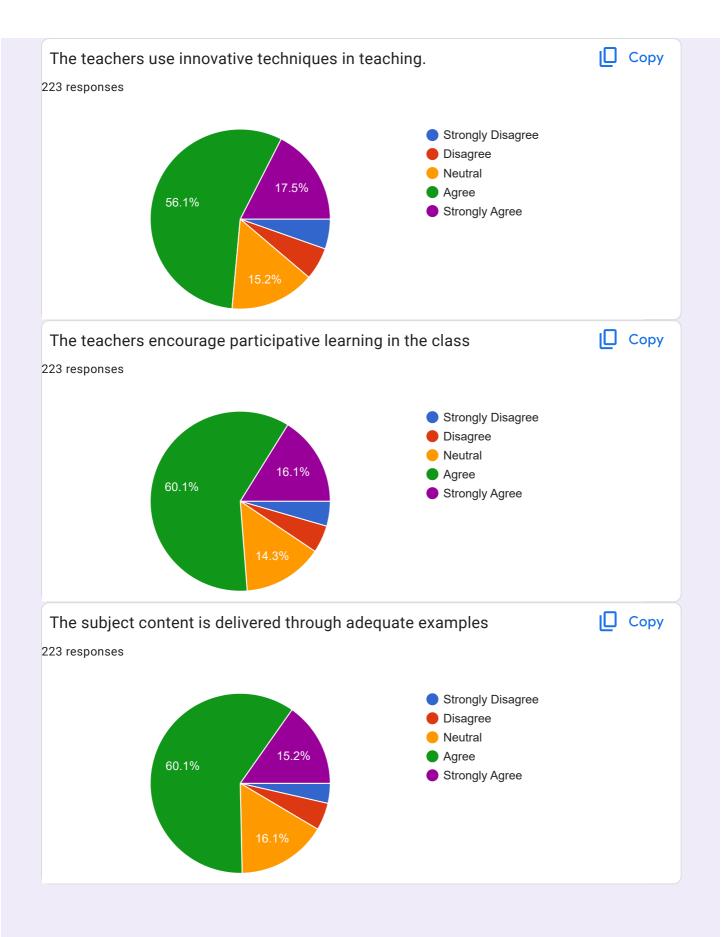

2nd Sem.           |   |
| B.A. 1st year (2nd Sem) |   |
| B.A 2 sem               |   |
| BA2sem                  |   |
| B.A. 1st year           |   |
| B a ist year 2nd sem    |   |
| B.A.1st year( 2nd sem)  |   |
| B.A.2nd sem             |   |
| B a 2 sem               |   |
| B.com 4th sem           |   |
| B.A1st year             |   |
| B.A. 1st year 2nd sem   |   |
| Ba 2ad year             |   |
| B A.1st year            |   |
| B.A. 2end year 4th sem  |   |
| B .A . 2nd year 4th sem | 1 |

BA 2nd year 4th sem

B.A 1st

B.A.1st year 2nd semester

B A 1st year 2sem

B.A 1st year 2nd semester

B.A. 1st sem

B.a first year

B.A 2sem.

B A 2nd sem

B. A. 2nd year

61 more responses are hidden

# University Roll No. 223 responses



23010115430041p

104 more responses are hidden





















This content is neither created nor endorsed by Google. - Terms of Service - Privacy Policy

Does this form look suspicious? Report

Google Forms