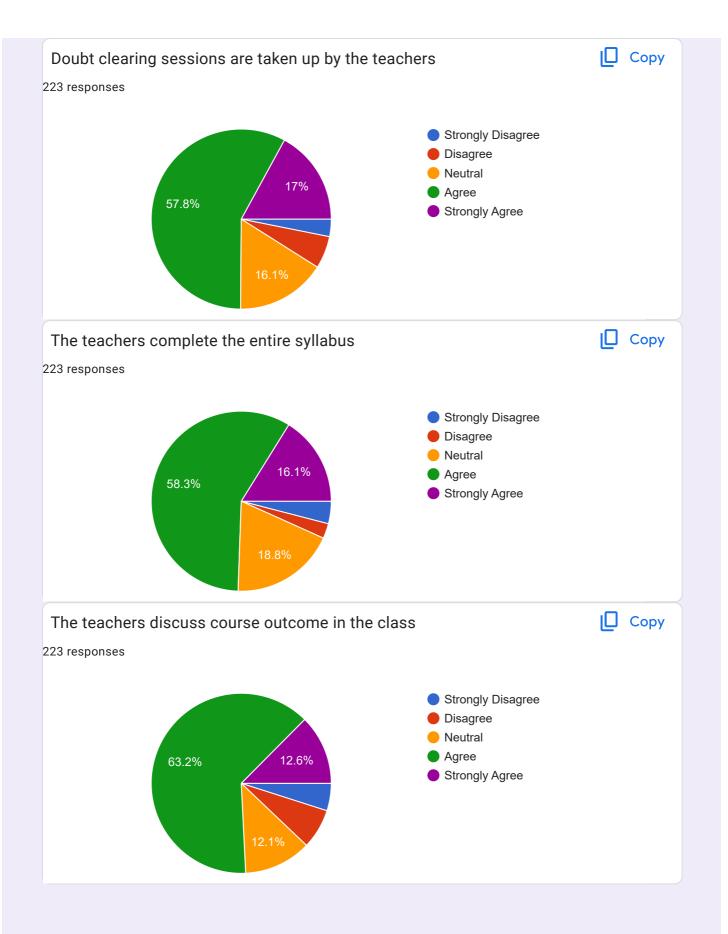

d Sem.           |   |
| B.A. 1st year (2nd Sem) |   |
| B.A 2 sem               |   |
| BA2sem                  |   |
| B.A. 1st year           |   |
| B a ist year 2nd sem    |   |
| B.A.1st year( 2nd sem)  |   |
| B.A.2nd sem             |   |
| B a 2 sem               |   |
| B.com 4th sem           |   |
| B.A1st year             |   |
| B.A. 1st year 2nd sem   |   |
| Ba 2ad year             |   |
| B A.1st year            |   |
| B.A. 2end year 4th sem  |   |
| B .A . 2nd year 4th sem | 1 |

BA 2nd year 4th sem

B.A 1st

B.A.1st year 2nd semester

B A 1st year 2sem

B.A 1st year 2nd semester

B.A. 1st sem

B.a first year

B.A 2sem.

B A 2nd sem

B. A. 2nd year

61 more responses are hidden

# University Roll No. 223 responses



23010115430041p

104 more responses are hidden





















This content is neither created nor endorsed by Google. - Terms of Service - Privacy Policy

Does this form look suspicious? Report

Google Forms