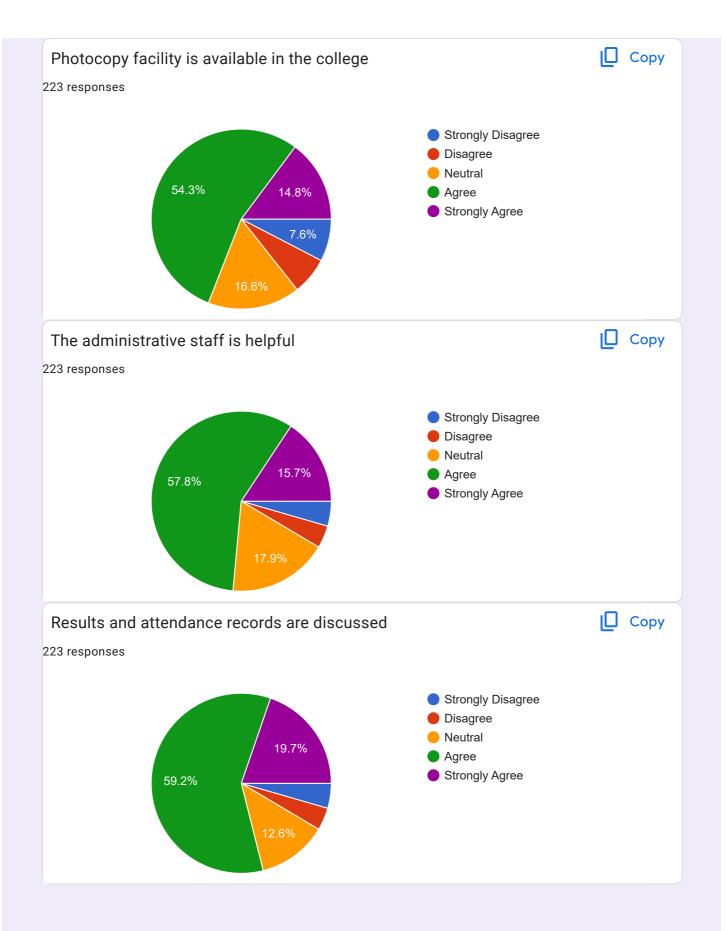

|   |
| B.A. 1st year (2nd Sem) |   |
| B.A 2 sem               |   |
| BA2sem                  |   |
| B.A. 1st year           |   |
| B a ist year 2nd sem    |   |
| B.A.1st year( 2nd sem)  |   |
| B.A.2nd sem             |   |
| B a 2 sem               |   |
| B.com 4th sem           |   |
| B.A1st year             |   |
| B.A. 1st year 2nd sem   |   |
| Ba 2ad year             |   |
| B A.1st year            |   |
| B.A. 2end year 4th sem  |   |
| B .A . 2nd year 4th sem | 1 |

BA 2nd year 4th sem

B.A 1st

B.A.1st year 2nd semester

B A 1st year 2sem

B.A 1st year 2nd semester

B.A. 1st sem

B.a first year

B.A 2sem.

B A 2nd sem

B. A. 2nd year

61 more responses are hidden

# University Roll No. 223 responses



23010115430041p

104 more responses are hidden





















This content is neither created nor endorsed by Google. - Terms of Service - Privacy Policy

Does this form look suspicious? Report

Google Forms