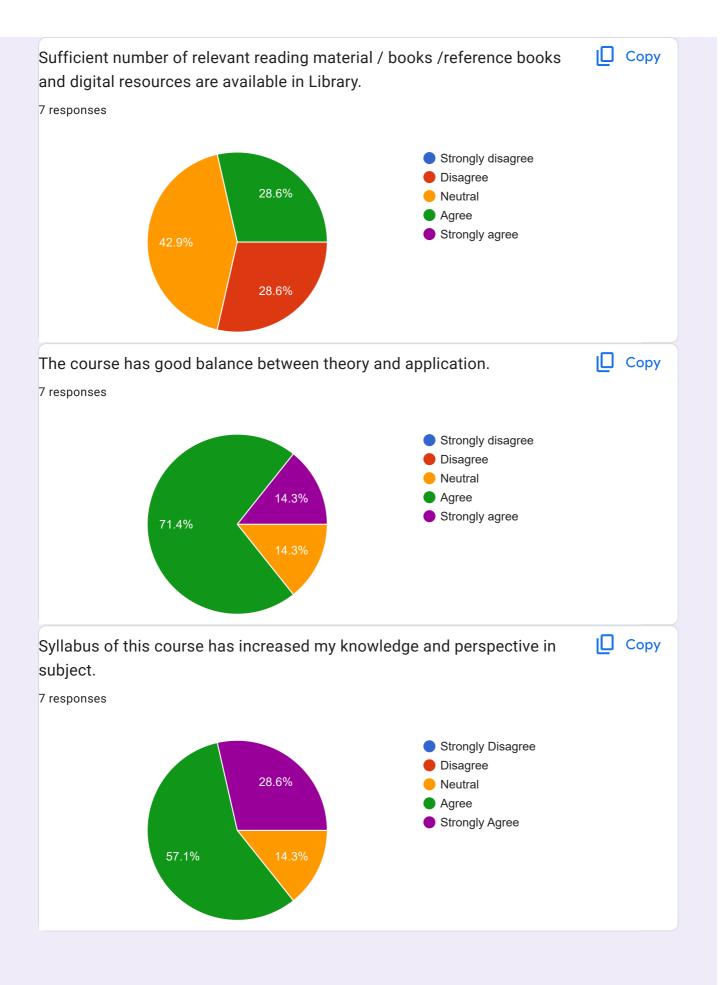

This content is neither created nor endorsed by Google. - Terms of Service - Privacy Policy.

Does this form look suspicious? Report

#### **Google** Forms



## SGHS College, Sri Jiwan Nagar Students Feedback: 2023-24

223 responses

**Publish analytics** 

| Name of Student<br>223 responses |  |
|----------------------------------|--|
| Deepak                           |  |
| Ajay                             |  |
| Priyanka                         |  |
| Naresh kumar                     |  |
| Pawan Kumar                      |  |
| Vikas                            |  |
| Sahil                            |  |
| Virender Singh                   |  |
| Rohit                            |  |
| Jyoti                            |  |
| Ravina                           |  |
| Simranjeet