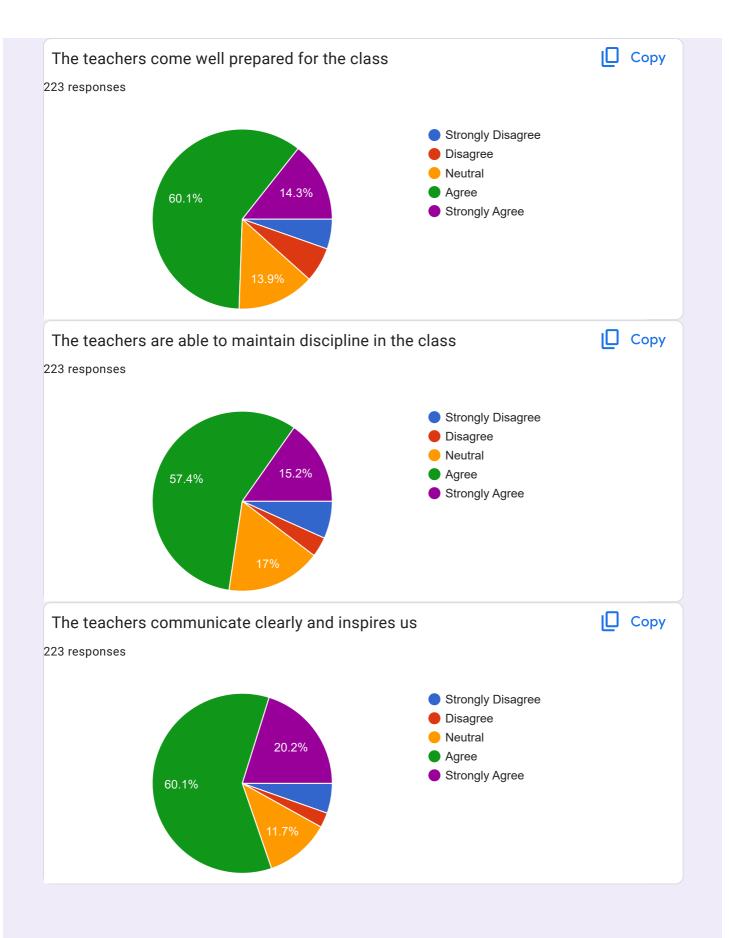

. 2nd Sem.           |   |
| B.A. 1st year (2nd Sem) |   |
| B.A 2 sem               |   |
| BA2sem                  |   |
| B.A. 1st year           |   |
| B a ist year 2nd sem    |   |
| B.A.1st year( 2nd sem)  |   |
| B.A.2nd sem             |   |
| B a 2 sem               |   |
| B.com 4th sem           |   |
| B.A1st year             |   |
| B.A. 1st year 2nd sem   |   |
| Ba 2ad year             |   |
| B A.1st year            |   |
| B.A. 2end year 4th sem  |   |
| B .A . 2nd year 4th sem | 1 |

BA 2nd year 4th sem

B.A 1st

B.A.1st year 2nd semester

B A 1st year 2sem

B.A 1st year 2nd semester

B.A. 1st sem

B.a first year

B.A 2sem.

B A 2nd sem

B. A. 2nd year

61 more responses are hidden

# University Roll No. 223 responses



23010115430041p

104 more responses are hidden





















This content is neither created nor endorsed by Google. - Terms of Service - Privacy Policy

Does this form look suspicious? Report

Google Forms