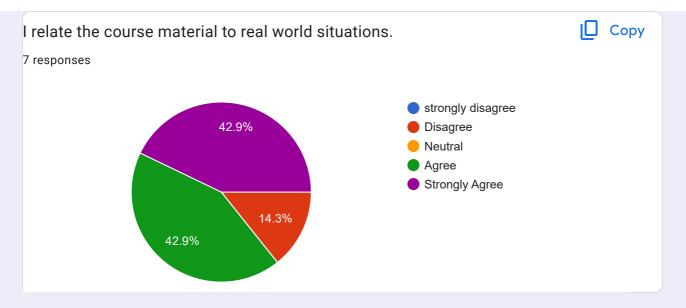

This content is neither created nor endorsed by Google. - Terms of Service - Privacy Policy.

Does this form look suspicious? Report

#### **Google** Forms



## SGHS College, Sri Jiwan Nagar Students Feedback: 2023-24

223 responses

**Publish analytics** 

| Name of Student<br>223 responses |  |
|----------------------------------|--|
| Deepak                           |  |
| Ajay                             |  |
| Priyanka                         |  |
| Naresh kumar                     |  |
| Pawan Kumar                      |  |
| Vikas                            |  |
| Sahil                            |  |
| Virender Singh                   |  |
| Rohit                            |  |
| Jyoti                            |  |
| Ravina                           |  |
| Simranjeet